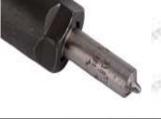

#### 2.1.0445120373 Injector's Part Number Location

1) E.g.: The injector part number see as follows

| No. | Name                                       |
|-----|--------------------------------------------|
| A   | brand, logo, part number,<br>series number |
| В   | nozzle part number                         |