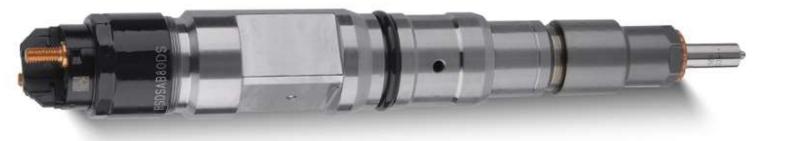

#### 1.1.0445120373 Injector's Basic Information

| Title | China made new high quality diesel injector 0445120373 fuel injector CRIN2-16 |
|-------|-------------------------------------------------------------------------------|
| SKU   | G1W20445120373 (High quality) / DGH130445120373                               |

#### 1.4.0445120373 Injector's Parameter

Adaptation System: Common Rail System

**Injector Series: 120 Series** 

Parameter Performance: CRIN2-16

Matching Accessories: Gasket F 00R J01 453 (15.1\*7.7 5cm Without Groove

**Injector Type:** Electromagnetic Injector Support System Maximum Pressure: 1,600

Vehicle Configuration Information: WEICHAI POWER CO.LTD.

#### 1.5.0445120373 Injector's Specifications and Dimensions

Injector Size:  $21 \text{ cm}^*7 \text{ cm}^*6 \text{ cm} = 882 \text{cm}^3 (L^*W^*H=V)$ 

Injector Net Weight: 0.45kg

Gross Weight: 0.6kg

Injector Quality: China Made Brand New Injector Package Size: 28cm\*7 cm \*7 cm = 1372 cm<sup>3</sup> Injector Type: Diesel Common Rail Injector