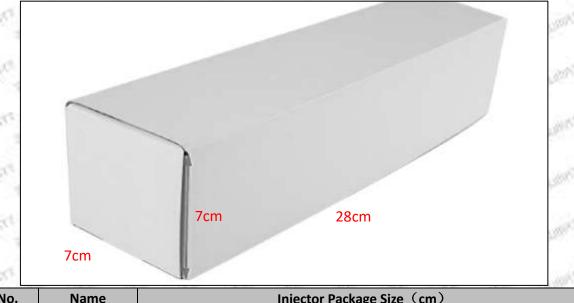

#### 1.5.0445120373 Injector's Specifications and Dimensions

Injector Size:  $21 \text{ cm}^*7 \text{ cm}^*6 \text{ cm} = 882 \text{cm}^3 (L^*W^*H=V)$ 

Injector Net Weight: 0.45kg

Gross Weight: 0.6kg

Injector Quality: China Made Brand New Injector Package Size: 28cm\*7 cm \*7 cm = 1372 cm<sup>3</sup> Injector Type: Diesel Common Rail Injector

#### 1.8.0445120373 Injector's Packing List and Package Size

#### (2) Injector Box Size

| No. | Name         | Injector Package Size (cm) |
|-----|--------------|----------------------------|
| 1   | Injector Box | 28*7*7                     |