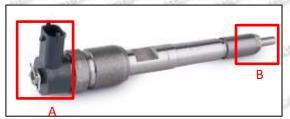

#### 2.1.0445120373 Injector's Part Number Location

1) E.g.: The injector part number see as follows

| No. | Name                                       |
|-----|--------------------------------------------|
| A   | brand, logo, part number,<br>series number |
| В   | nozzle part number                         |